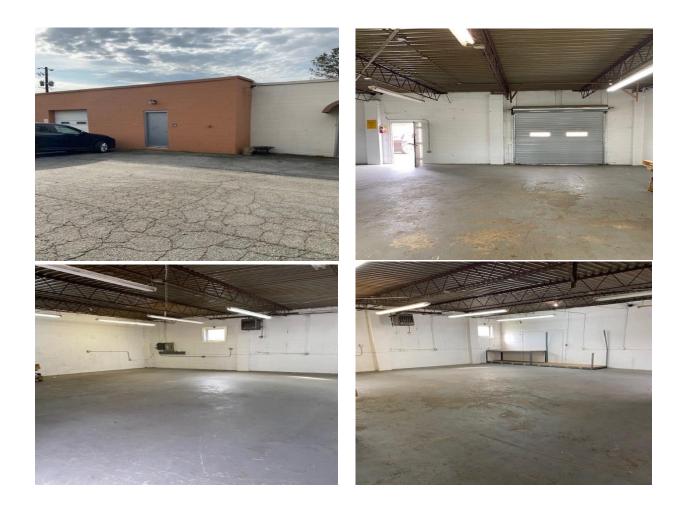

### Warehouse Space:

 145DE New Street- 1,000 sq ft, open warehouse space with drive in dock, concrete floors, high ceilings. \$1,000 /rent/mo/NNN + \$100.00 CAM (No Utilities included)

Kerry Chapman

kerry@eastdecaturstation.com