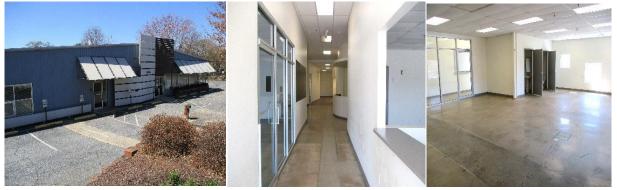

Kerry Chapman

kerry@eastdecaturstation.com

ACME

Office space available in City of Decatur well-known ACME Building

Property Features include:

- Plenty of on-site parking
- Trash/recycling service
- Near all downtown Decatur restaurants and shopping
- 1026 DE Atlanta Avenue- Approx. 2310 sq ft, open layout, 2 large open office areas, in suite restrooms, direct to street entry, \$2791 rent/mo/NNN approx. \$925 in p/t including CAM TAX INS