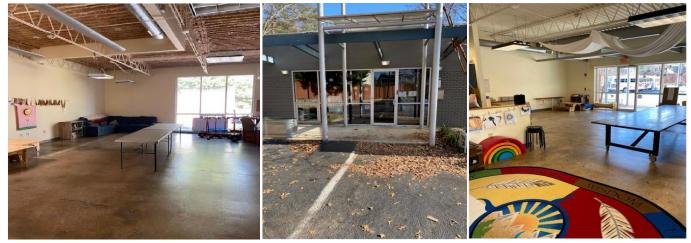

## Coming April 1, 2021

 189 Sam Street Suite B- Approx. 5000 sq ft. 3 Classroom/training spaces, reception area, breakroom, 5 private offices, kitchen, Immediate front parking, near all downtown Decatur restaurants & shopping.

#### Rent:

- \$14-\$15/ SQ FT Base Rent
- Approx. \$5-\$6 / SQ FT in passthrough charges (CAM, taxes, insurance, HVAC, utilities)
- NNN lease; 1 5year lease term

Kerry Chapman

kerry@eastdecaturstation.com