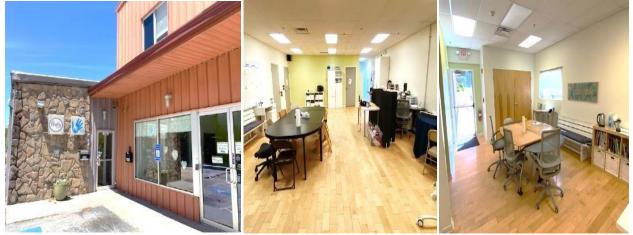

#### • 111A New Street AVAILABLE NOW!!

Approx. 1670 sq ft, Beautiful finished open office plan with stone interior wall, glass overhead door, private office **\$1948 rent/mo/NNN** approx. \$661 in p/t, electric billed separately by LL monthly (phone & Wi-Fi not included).