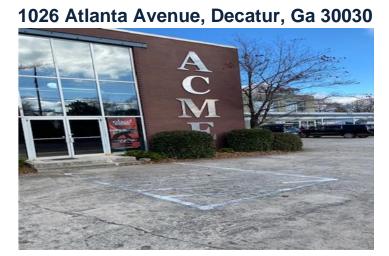

Kerry Chapman

kerry@eastdecaturstation.com

ACME

Office space available in City of Decatur well-known ACME Building

Property Features include:

- Plenty of on-site parking
- Trash/recycling service
- Near all downtown Decatur restaurants and shopping
- 1026 DE Atlanta Avenue- Approx. 2310 sq ft, open layout, 2 large open office areas, in suite restrooms, direct to street entry, \$2791 rent/mo/NNN approx. \$925 in p/t including CAM TAX INS